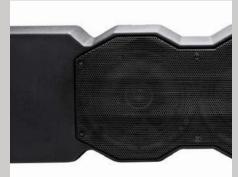

# Universal Overhead System

Designed for your audio, innovation pushed to the limit, MB Quart engineers have worked on bringing out every detail in your music for a rich listening experience. Universal Overhead Systems promise high-quality sound that's clean and places you in the center of your own concert.

### (4) 6.5-inch Coaxial Speakers

Composite construction midrange for deep and accurate midbass and 0.75-inch titanium dome tweeters create crystal clear-high frequencies

### High Impact HDPE **Composite Enclosure**

Ultra-compact design takes up minimal spaceruining the music

Mounting System for Multiple Cage Styles

Four mounting brackets including round bar and profile tube ROPS