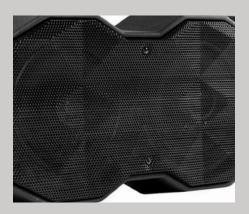

### (4) 6.5-inch Coaxial Speakers

Composite construction midrange for deep and accurate midbass and 0.75-inch titanium dome tweeters create crystal clear-high frequencies