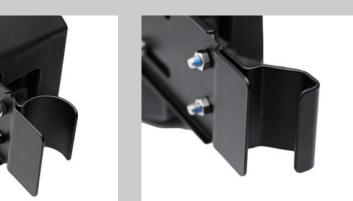

### High Impact HDPE **Composite Enclosure**

Ultra-compact design takes up minimal spaceruining the music

Mounting System for Multiple Cage Styles

Four mounting brackets including round bar and profile tube ROPS