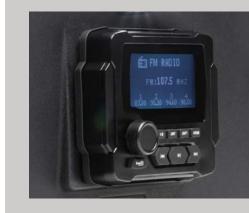

## **GMR-LCD**

Built-in GMR-LCD source unit provides 4-volt, pre-out higher output for crisp and smooth sound. Featuring Bluetooth, USB connections, and undistorted sound quality

**Bluetooth®** Connect