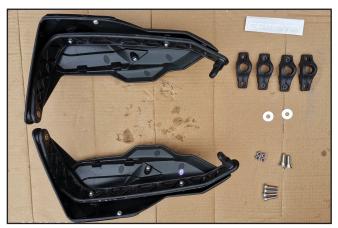

## ASSEMBLY and INSTALLATION

Perform hand guard parts sub-assembly according to the diagram until it represents the completed assemblies as shown.

// Paste the decals (19).

- Install bracket seat (12) and bracket press cover (10) onto right side of handlebar with nut (9) and bolt (13).
- At this step, just use the bolt and nut to fix one end of the bracket assembly.
  - » The left side bracket is assembled in the same way.