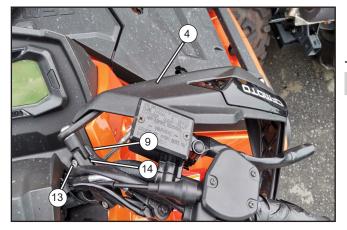

- Position the right hand guard (4) into the bracket assembly (14) as shown, then install the nut (9) and bolt (13), but do not fully tighten it.
  - » The left hand guard is assembled in the same way.