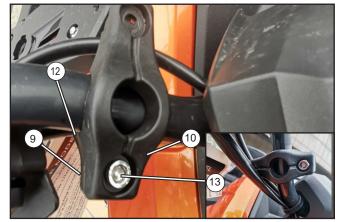

## ASSEMBLY and INSTALLATION

Perform hand guard parts sub-assembly according to the diagram until it represents the completed assemblies as shown.

// Paste the decals (19).

- Install bracket seat (12) and bracket press cover (10) onto right side of handlebar with nut (9) and bolt (13).
- At this step, just use the bolt and nut to fix one end of the bracket assembly.
  - » The left side bracket is assembled in the same way.